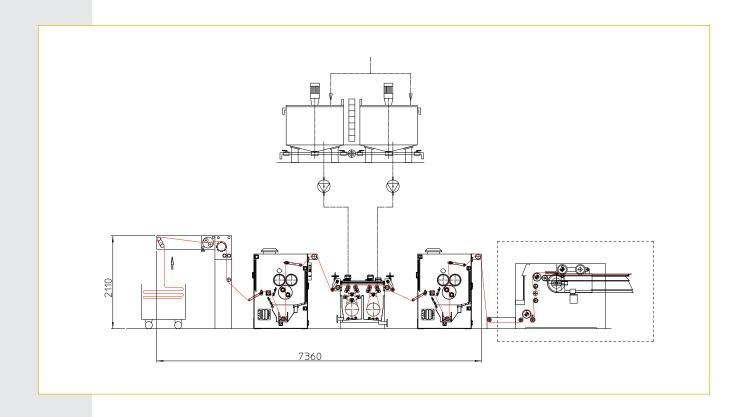

## **ROTO-CLEAN**

Scouring system for weaving oil removal

**Patented technology** 

| Installed power                        | Kw 9 STD                            |
|----------------------------------------|-------------------------------------|
| Max mechanical speed                   | 2<150 mt/min                        |
| Working width                          | 0,22< 3,4 MT                        |
| Steam consumption                      | 315 kg/h                            |
| Air consumption                        | 20 NI/Min                           |
| Spray system flow                      | From 100 up to 200 l/min adjustable |
| 1st washing tank capacity              | 250 lt.                             |
| -2 <sup>ND</sup> washing tank capacity | 250 lt.                             |
| Nr 2 - service tanks 2                 | Capacity 600 LTS/Each               |
| Nr 2 dosing tanks capacity             | 30 LTS /Each                        |
| Nr 2 filtering units capacity          | LT 30/Each                          |
| Control panel                          | Wide range TFT programmable         |
| Plc system                             | Allen bradley                       |
|                                        |                                     |